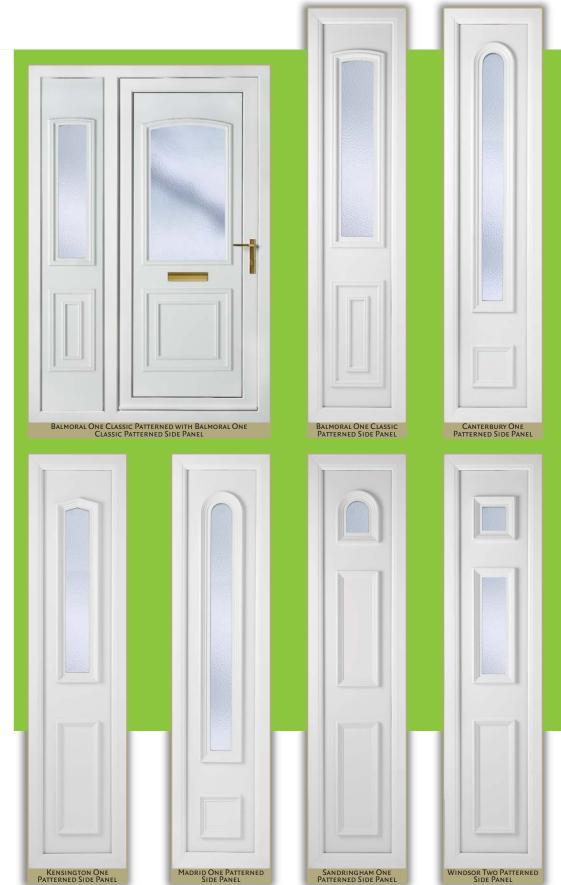

### Side Panels

Our Side Panels are designed to perfectly compliment selected door styles where space and specification allows.