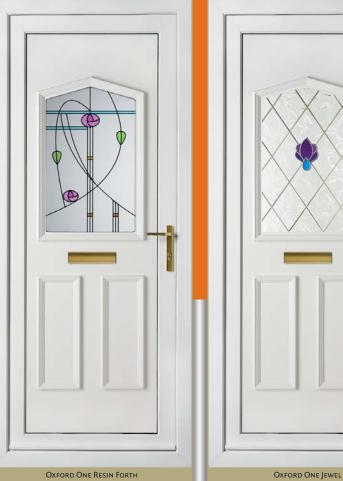

### **Bevels Plus Collection**

Deep cut Bevel designs on clear or sandblast backgrounds

BEVELS ON CLEAR
Handcrafted designs in the UK, these unique glass designs with their partnership of sparkling clear-cut bevels and subtly patterned clear glass offer a touch of real class for your home. Choose from a subtle but sparkling fleur de lys or add a touch of striking colour with the Astral Virgo.

#### **BEVELS ON OPAQUE**

This luxury range of ornate sandblast and specially edge polished glass bevel designs are exclusive and only available from this collection. Specially seamed and cut bevels mounted onto an opaque background make a perfect combination.