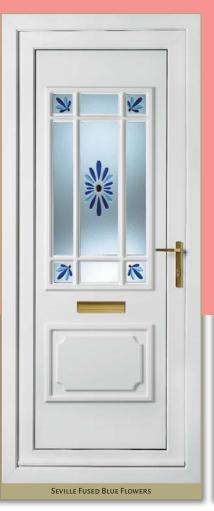

## Fused Collection

Using the same skills as the famous Venetian glass makers, our Fused collection is your opportunity to own a uniquely crafted, hand made, art glass door panel. Created by using molten glass, the effect is a soft edge raised design that brings the door panel to life with its vivid, bold colours and contemporary style.

SEVILLE FUSED BLUE SQUARES

#### Exclusive, Hand Crafted Molten Glass on Glass

These hand crafted, art glass units are unique and exclusive to our collection and as no two fused glass designs can be quite the same, they give the homeowner a truly individual choice when it comes to a new door.