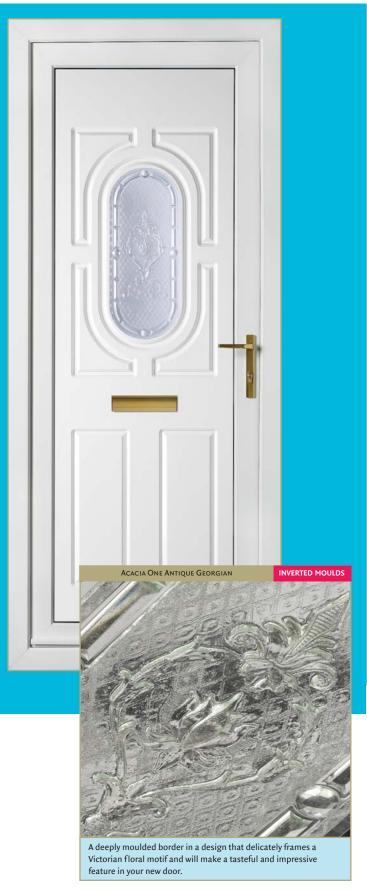

### **Classic Collection**

Plain Glazed, Diamond Lead and Georgian Bar

#### Feature Door

Kensington Two Diamond Leaded

A classic door design that equally looks good as an entrance to a cottage or a contemporary home.

This collection offers the homeowner a choice of panels that reflect fashionable designs used for elegant doors for many years. Though simple in design, this range of doors still offers you the opportunity to bring individual style to your home.

### Plain Glazed, Diamond Leaded and Georgian Bar