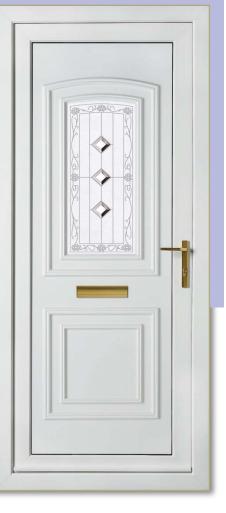

### **Classic Collection**

Plain Glazed, Diamond Lead and Georgian Bar

#### Feature Door

Kensington Two Diamond Leaded

A classic door design that equally looks good as an entrance to a cottage or a contemporary home.

This collection offers the homeowner a choice of panels that reflect fashionable designs used for elegant doors for many years. Though simple in design, this range of doors still offers you the opportunity to bring individual style to your home.

### Plain Glazed, Diamond Leaded and Georgian Bar