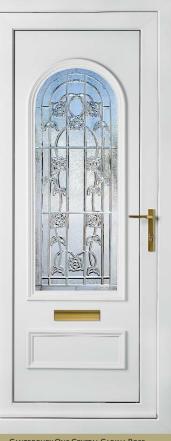

## Crystal Collection Featuring Exclusive Clear and Coloured

**Crystal Designs** 

Feature Door Balmoral One Crystal Pegasus

Understated elegance in this Crystal panel design will bring a real touch of class to any home. Sealed in a glass unit, not only is the Pegasus beautiful to look at, a door that features one of our Crystal collection glass designs will dramatically reduce sound transmission and protect your internal decoration from the fading effects of UV light.

Our striking Crystal collection sparkle and shine in the sunlight and will transform your entrance hall with hundreds of exquisite prisms of light. Not only does our Crystal collection exude brilliance, choosing one of our crystal designs will make a regal addition to any style of property and you will enjoy its enduring good looks for years to come.