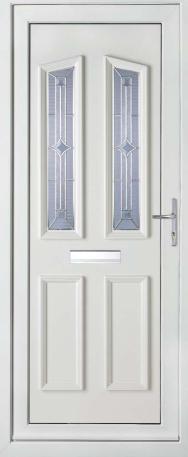

#### Film & Lead, Resin and Opaque Sandblast

KENSINGTON TWO SANDBLASTED DIAMOND FLOWERS