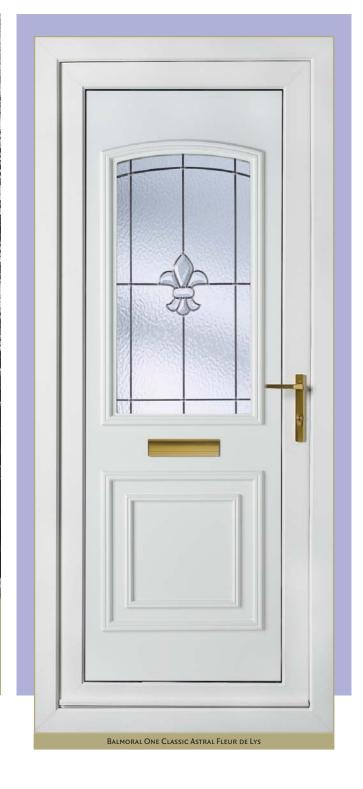

### **Classic Collection**

Plain Glazed, Diamond Lead and Georgian Bar

#### Feature Door

Kensington Two Diamond Leaded

A classic door design that equally looks good as an entrance to a cottage or a contemporary home.

This collection offers the homeowner a choice of panels that reflect fashionable designs used for elegant doors for many years. Though simple in design, this range of doors still offers you the opportunity to bring individual style to your home.