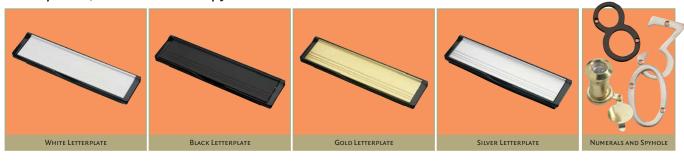

very important and here in the platinum cluster the textured glass that surrounds the design makes the perfect setting.





#### KENSINGTON TWO PLATINUM LEGACY

This simple but effective design is a perfect demonstration of the glass working skills needed to produce our exclusive platinum collection.





#### ROCKINGHAM ONE PLATINUM FANTASY

The only thing that could be included to make the Platinum collection even better is the subtle use of a complimentary colour as demonstrated



Please Note By the very nature of its manufacture using single pieces of glass, our Platinum range may contain minor imperfections, these contribute to the unique nature of the design.

## **Conservatory Panels**



## Accessories and Core Materials

#### Knockers



#### Letterplates, Numerals and Spyhole



#### Core Materials



Hurst Plastics door panels are manufactured using a high technology technique that bonds two PVC-U skins to a variety of core materials and ensures the integrity of the panel for heat and moisture.

Depending on the degree of security required, our panels can be supplied using a choice of core material.

The Type A Expanded Polystyrene we use is classified under BS 476 and is totally recyclable, non toxic and inert. It contains no CFC's or HFC's and contains a fire retardant additive tested to BS 4725, formulated to restrict the extent of burn.

#### **Colour Options**



Most panels featured are available in white and a choice of wood grain finishes.