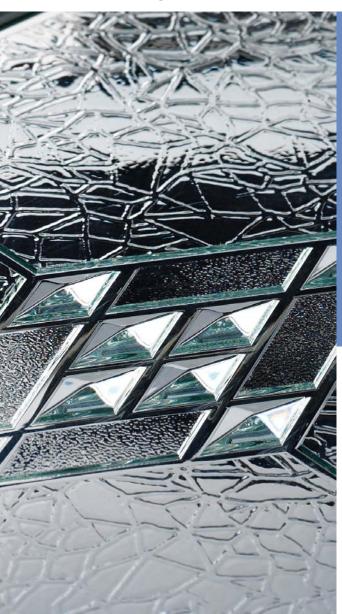

### **Bevels Plus Collection**

Deep cut Bevel designs on clear or sandblast backgrounds

BEVELS ON CLEAR
Handcrafted designs in the UK, these unique glass designs with their partnership of sparkling clear-cut bevels and subtly patterned clear glass offer a touch of real class for your home. Choose from a subtle but sparkling fleur de lys or add a touch of striking colour with the Astral Virgo.

#### **BEVELS ON OPAQUE**

This luxury range of ornate sandblast and specially edge polished glass bevel designs are exclusive and only available from this collection. Specially seamed and cut bevels mounted onto an opaque background make a perfect combination.