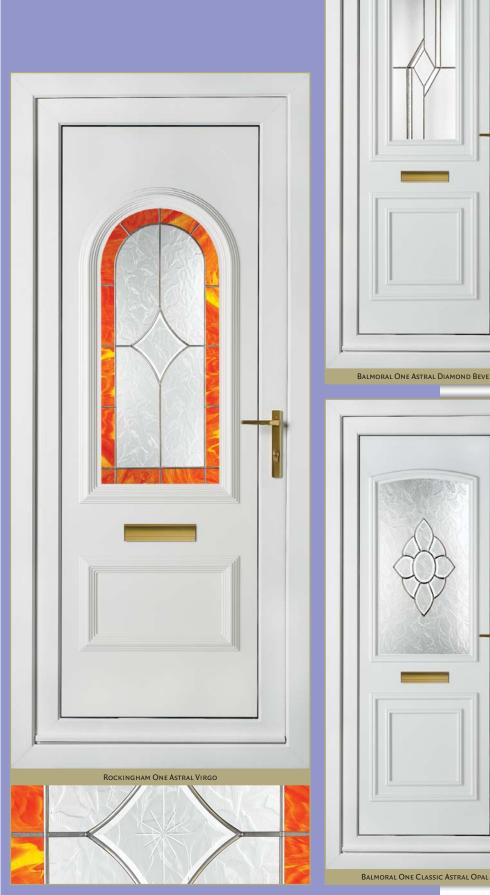

### **Bevels Plus Collection**

Deep cut Bevel designs on clear or sandblast backgrounds

BEVELS ON CLEAR
Handcrafted designs in the UK, these unique glass designs with their partnership of sparkling clear-cut bevels and subtly patterned clear glass offer a touch of real class for your home. Choose from a subtle but sparkling fleur de lys or add a touch of striking colour with the Astral Virgo.