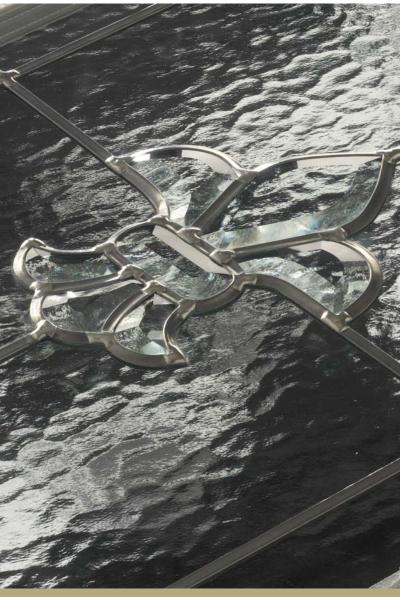

### **Bevels Plus Collection**

Deep cut Bevel designs on clear or sandblast backgrounds

BEVELS ON CLEAR
Handcrafted designs in the UK, these unique glass designs with their partnership of sparkling clear-cut bevels and subtly patterned clear glass offer a touch of real class for your home. Choose from a subtle but sparkling fleur de lys or add a touch of striking colour with the Astral Virgo.