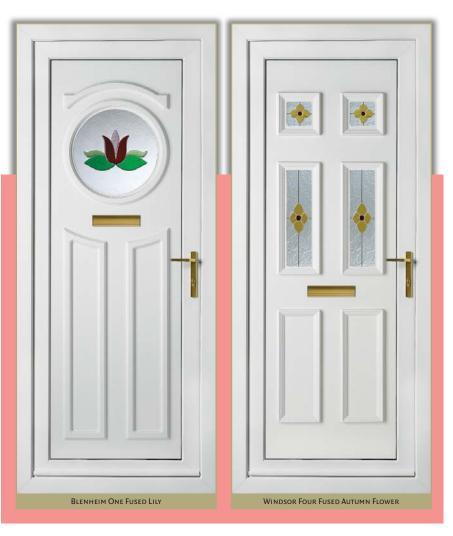

## Fused Collection

Using the same skills as the famous Venetian glass makers, our Fused collection is your opportunity to own a uniquely crafted, hand made, art glass door panel. Created by using molten glass, the effect is a soft edge raised design that brings the door panel to life with its vivid, bold colours and contemporary style.

#### Exclusive, Hand Crafted Molten Glass on Glass

These hand crafted, art glass units are unique and exclusive to our collection and as no two fused glass designs can be quite the same, they give the homeowner a truly individual choice when it comes to a new door.