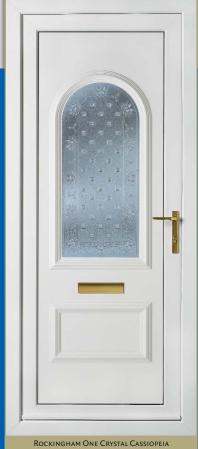

## Exclusively Commissioned Engraved Crystals

Using groundbreaking cutting techniques, our Engraved Crystals offer a distinctive look that combines deeply engraved bevels with delicate background patterns cut with a level of intricacy that has never been seen in door panel designs before. Offering breathtaking beauty, our engraved options are laced with many fine bevels to give a refined, understated look of the utmost class.