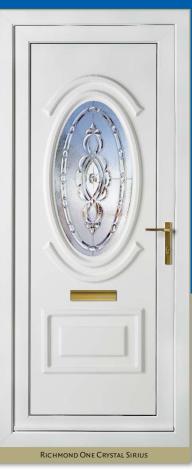

## Crystal Collection Featuring Exclusive Clear and Coloured

**Crystal Designs** 

Feature Door Balmoral One Crystal Pegasus

Understated elegance in this Crystal panel design will bring a real touch of class to any home. Sealed in a glass unit, not only is the Pegasus beautiful to look at, a door that features one of our Crystal collection glass designs will dramatically reduce sound transmission and protect your internal decoration from the fading effects of UV light.

Our striking Crystal collection sparkle and shine in the sunlight and will transform your entrance hall with hundreds of exquisite prisms of light. Not only does our Crystal collection exude brilliance, choosing one of our crystal designs will make a regal addition to any style of property and you will enjoy its enduring good looks for years to come.