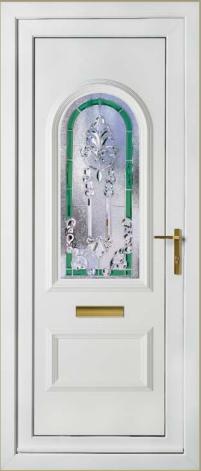

## Crystal Collection Featuring Exclusive Clear and Coloured

**Crystal Designs** 

Feature Door Balmoral One Crystal Pegasus

Understated elegance in this Crystal panel design will bring a real touch of class to any home. Sealed in a glass unit, not only is the Pegasus beautiful to look at, a door that features one of our Crystal collection glass designs will dramatically reduce sound transmission and protect your internal decoration from the fading effects of UV light.

Our striking Crystal collection sparkle and shine in the sunlight and will transform your entrance hall with hundreds of exquisite prisms of light. Not only does our Crystal collection exude brilliance, choosing one of our crystal designs will make a regal addition to any style of property and you will enjoy its enduring good looks for years to come.