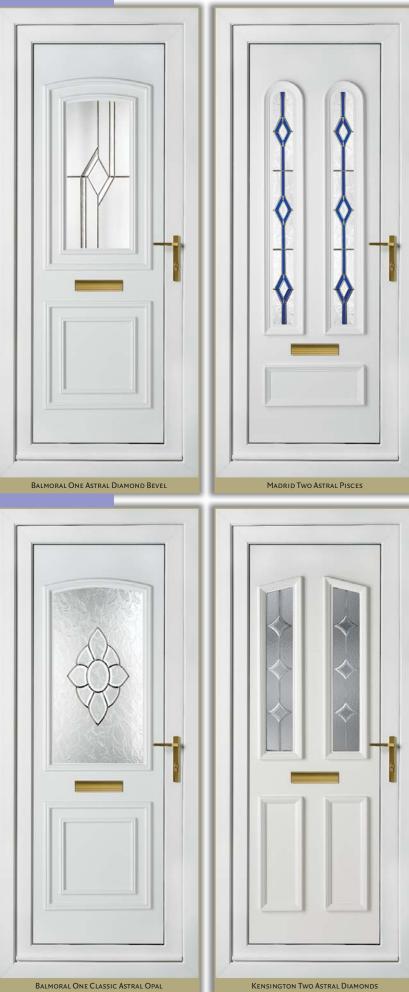

### **Bevels Plus Collection**

Deep cut Bevel designs on clear or sandblast backgrounds

BEVELS ON CLEAR
Handcrafted designs in the UK, these unique glass designs with their partnership of sparkling clear-cut bevels and subtly patterned clear glass offer a touch of real class for your home. Choose from a subtle but sparkling fleur de lys or add a touch of striking colour with the Astral Virgo.