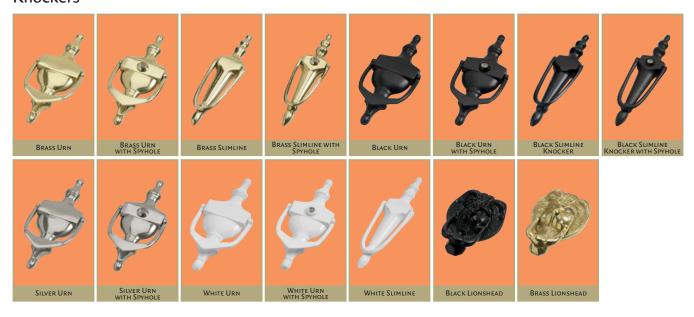

y valuable jewel, the choice of setting is very important and here in the platinum cluster the textured glass that surrounds the design makes the perfect setting.





#### KENSINGTON TWO PLATINUM LEGACY

This simple but effective design is a perfect demonstration of the glass working skills needed to produce our exclusive platinum collection.





#### ROCKINGHAM ONE PLATINUM FANTASY

The only thing that could be included to make the Platinum collection even better is the subtle use of a complimentary colour as demonstrated



Please Note By the very nature of its manufacture using single pieces of glass, our Platinum range may contain minor imperfections, these contribute to the unique nature of the design.

## **Conservatory Panels**



## Accessories and Core Materials

#### Knockers



#### Letterplates, Numerals and Spyhole



#### Core Materials



Hurst Plastics door panels are manufactured using a high technology technique that bonds two PVC-U skins to a variety of core materials and ensures the integrity of the panel for heat and moisture.

Depending on the degree of security required, our panels can be supplied using a choice of core material.

The Type A Expanded Polystyrene we use is classified under BS 476 and is totally recyclable, non toxic and inert. It contains no CFC's or HFC's and contains a fire retardant additive tested to BS 4725, formulated to restrict the extent of burn.

#### **Colour Options**



Most panels featured are available in white and a choice of wood grain finishes.