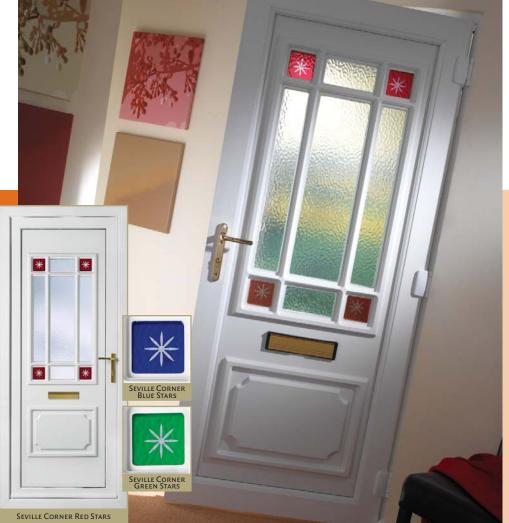

ROCKINGHAM ONE PATTERNED

### Plain Glazed, Diamond Leaded and Georgian Bar

#### Most doors featured are available as...

Please ask for details

CHATSWORTH BULLION

ACACIA ONE PATTERNED INVERTED

SEVILLE PATTERNED