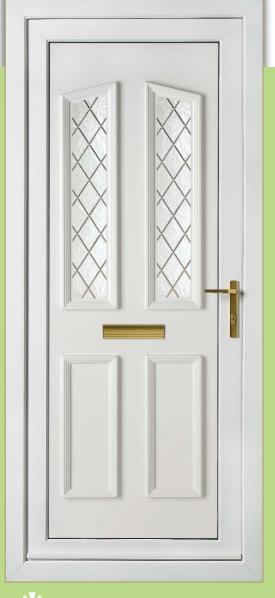

### **Classic Collection**

Plain Glazed, Diamond Lead and Georgian Bar

#### Feature Door

Kensington Two Diamond Leaded

A classic door design that equally looks good as an entrance to a cottage or a contemporary home.

This collection offers the homeowner a choice of panels that reflect fashionable designs used for elegant doors for many years. Though simple in design, this range of doors still offers you the opportunity to bring individual style to your home.

### Plain Glazed, Diamond Leaded and Georgian Bar