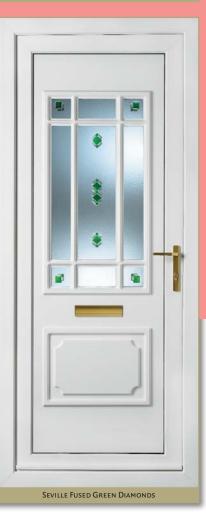

## Fused Collection

Using the same skills as the famous Venetian glass makers, our Fused collection is your opportunity to own a uniquely crafted, hand made, art glass door panel. Created by using molten glass, the effect is a soft edge raised design that brings the door panel to life with its vivid, bold colours and contemporary style.

#### Exclusive, Hand Crafted Molten Glass on Glass

These hand crafted, art glass units are unique and exclusive to our collection and as no two fused glass designs can be quite the same, they give the homeowner a truly individual choice when it comes to a new door.