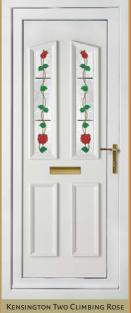

#### Film & Lead, Resin and Opaque Sandblast

KENSINGTON TWO SANDBLASTED DIAMOND FLOWERS