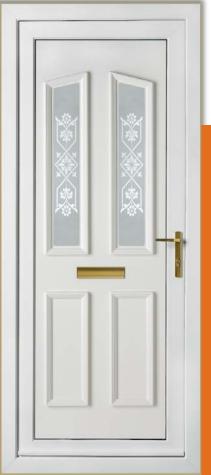

#### Feature Door

Kensington Two Diamond Leaded

A classic door design that equally looks good as an entrance to a cottage or a contemporary home.

This collection offers the homeowner a choice of panels that reflect fashionable designs used for elegant doors for many years. Though simple in design, this range of doors still offers you the opportunity to bring individual style to your home.