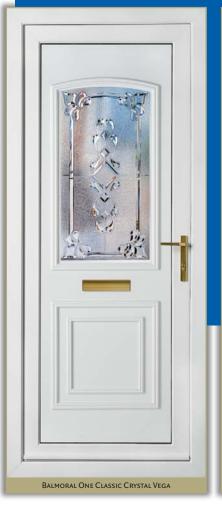

## Crystal Collection Featuring Exclusive Clear and Coloured

**Crystal Designs** 

Feature Door Balmoral One Crystal Pegasus

Understated elegance in this Crystal panel design will bring a real touch of class to any home. Sealed in a glass unit, not only is the Pegasus beautiful to look at, a door that features one of our Crystal collection glass designs will dramatically reduce sound transmission and protect your internal decoration from the fading effects of UV light.