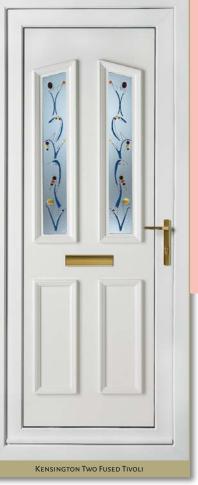

## Fused Collection

Using the same skills as the famous Venetian glass makers, our Fused collection is your opportunity to own a uniquely crafted, hand made, art glass door panel. Created by using molten glass, the effect is a soft edge raised design that brings the door panel to life with its vivid, bold colours and contemporary style.

#### Exclusive, Hand Crafted Molten Glass on Glass

These hand crafted, art glass units are unique and exclusive to our collection and as no two fused glass designs can be quite the same, they give the homeowner a truly individual choice when it comes to a new door.