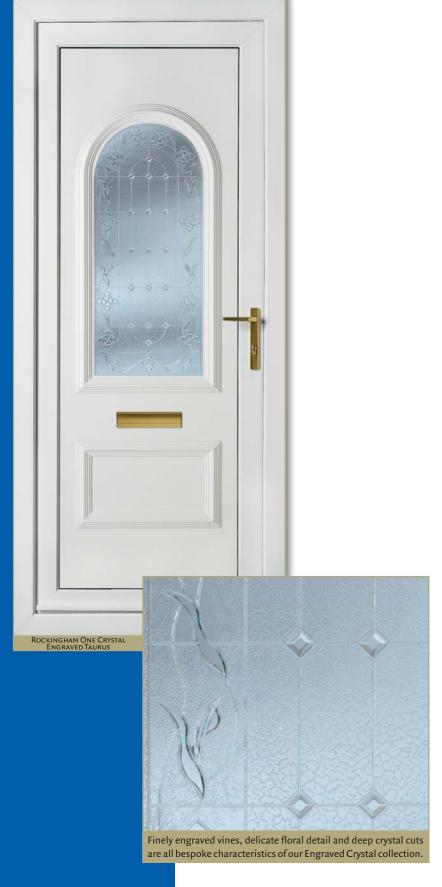

## Exclusively Commissioned Engraved Crystals

Using groundbreaking cutting techniques, our Engraved Crystals offer a distinctive look that combines deeply engraved bevels with delicate background patterns cut with a level of intricacy that has never been seen in door panel designs before. Offering breathtaking beauty, our engraved options are laced with many fine bevels to give a refined, understated look of the utmost class.