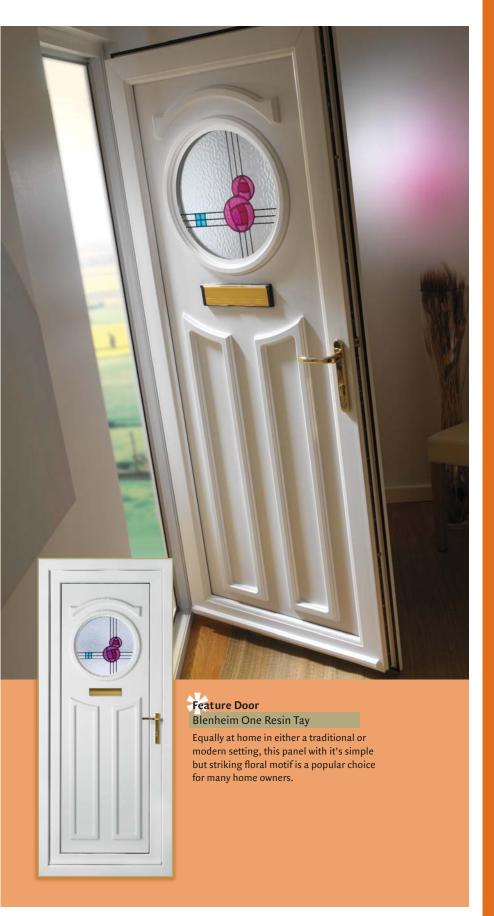

#### Feature Door

Kensington Two Diamond Leaded

A classic door design that equally looks good as an entrance to a cottage or a contemporary home.

This collection offers the homeowner a choice of panels that reflect fashionable designs used for elegant doors for many years. Though simple in design, this range of doors still offers you the opportunity to bring individual style to your home.