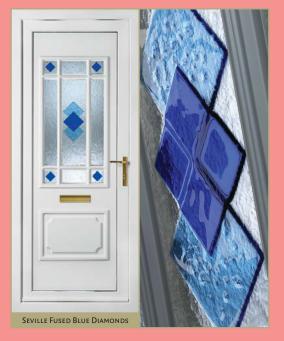

## Fused Collection

Using the same skills as the famous Venetian glass makers, our Fused collection is your opportunity to own a uniquely crafted, hand made, art glass door panel. Created by using molten glass, the effect is a soft edge raised design that brings the door panel to life with its vivid, bold colours and contemporary style.

#### Exclusive, Hand Crafted Molten Glass on Glass

These hand crafted, art glass units are unique and exclusive to our collection and as no two fused glass designs can be quite the same, they give the homeowner a truly individual choice when it comes to a new door.