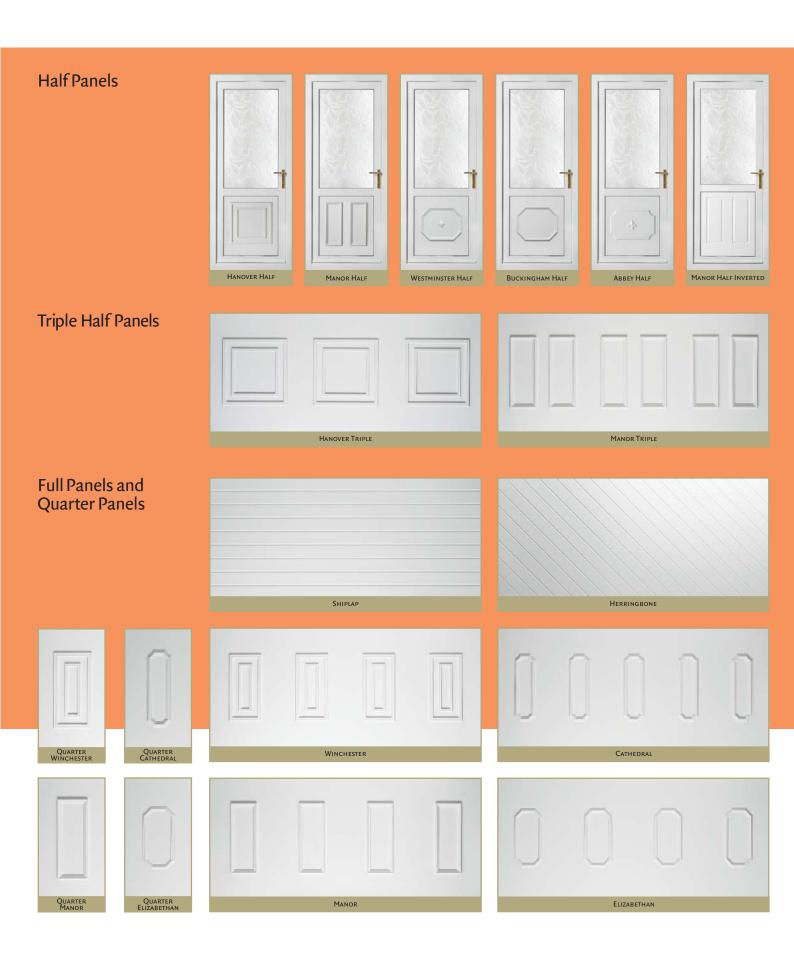

BALMORAL ONE CLASSIC PLATINUM CLUSTER

Just like any valuable jewel, the choice of setting is very important and here in the platinum cluster the textured glass that surrounds the design makes the perfect setting.





#### KENSINGTON TWO PLATINUM LEGACY

This simple but effective design is a perfect demonstration of the glass working skills needed to produce our exclusive platinum collection.





#### ROCKINGHAM ONE PLATINUM FANTASY

The only thing that could be included to make the Platinum collection even better is the subtle use of a complimentary colour as demonstrated



Please Note By the very nature of its manufacture using single pieces of glass, our Platinum range may contain minor imperfections, these contribute to the unique nature of the design.

## **Conservatory Panels**



## Accessories and Core Materials

#### Knockers



#### Letterplates, Numerals and Spyhole



#### Core Materials



Hurst Plastics door panels are manufactured using a high technology technique that bonds two PVC-U skins to a variety of core materials and ensures the integrity of the panel for heat and moisture.

Depending on the degree of security required, our panels can be supplied using a choice of core material.

The Type A Expanded Polystyrene we use is classified under BS 476 and is totally recyclable, non toxic and inert. It contains no CFC's or HFC's and contains a fire retardant additive tested to BS 4725, formulated to restrict the extent of burn.

#### **Colour Options**



Most panels featured are available in white and a choice of wood grain finishes.