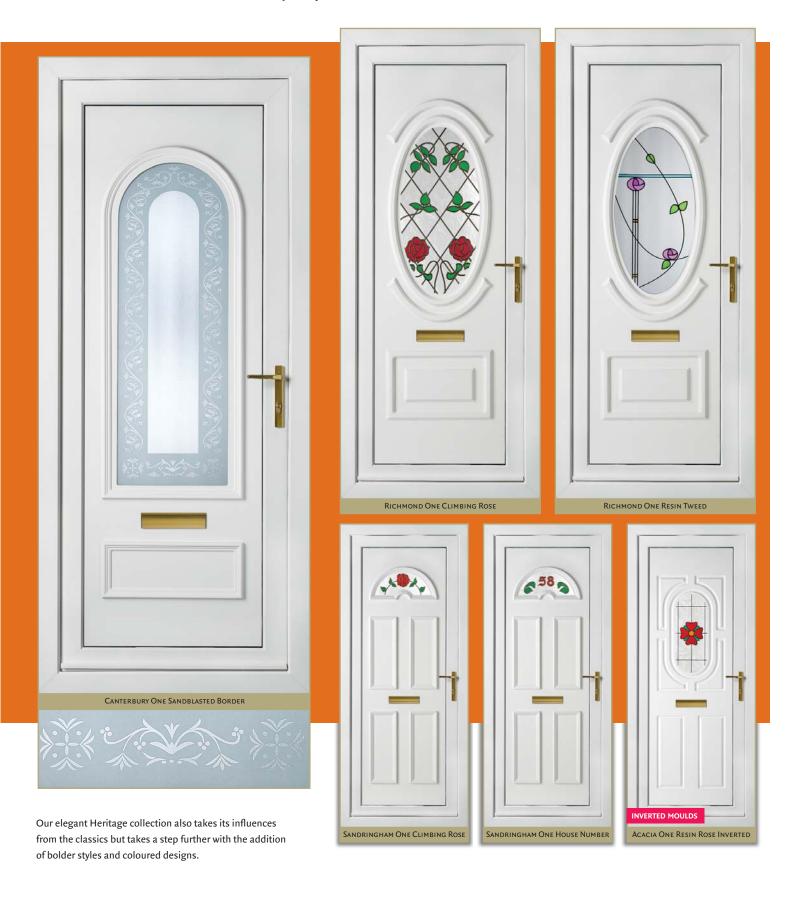

## Heritage Collection Film & Lead, Resin and Opaque Sandblast

#### Film & Lead, Resin and Opaque Sandblast

KENSINGTON TWO SANDBLASTED DIAMOND FLOWERS