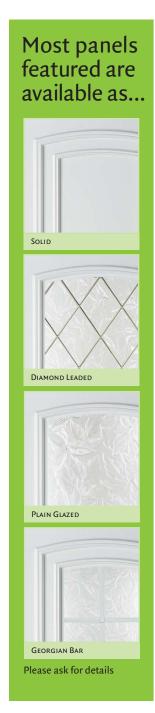

### Plain Glazed, Diamond Leaded and Georgian Bar

#### Most doors featured are available as...

Please ask for details

CHATSWORTH BULLION

ACACIA ONE PATTERNED INVERTED

SEVILLE PATTERNED