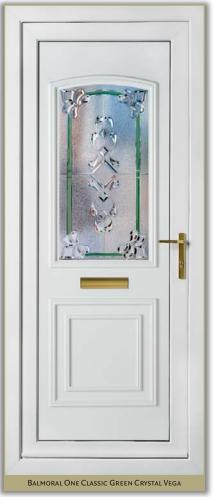

## Crystal Collection Featuring Exclusive Clear and Coloured

**Crystal Designs** 

Feature Door Balmoral One Crystal Pegasus

Understated elegance in this Crystal panel design will bring a real touch of class to any home. Sealed in a glass unit, not only is the Pegasus beautiful to look at, a door that features one of our Crystal collection glass designs will dramatically reduce sound transmission and protect your internal decoration from the fading effects of UV light.

Our striking Crystal collection sparkle and shine in the sunlight and will transform your entrance hall with hundreds of exquisite prisms of light. Not only does our Crystal collection exude brilliance, choosing one of our crystal designs will make a regal addition to any style of property and you will enjoy its enduring good looks for years to come.