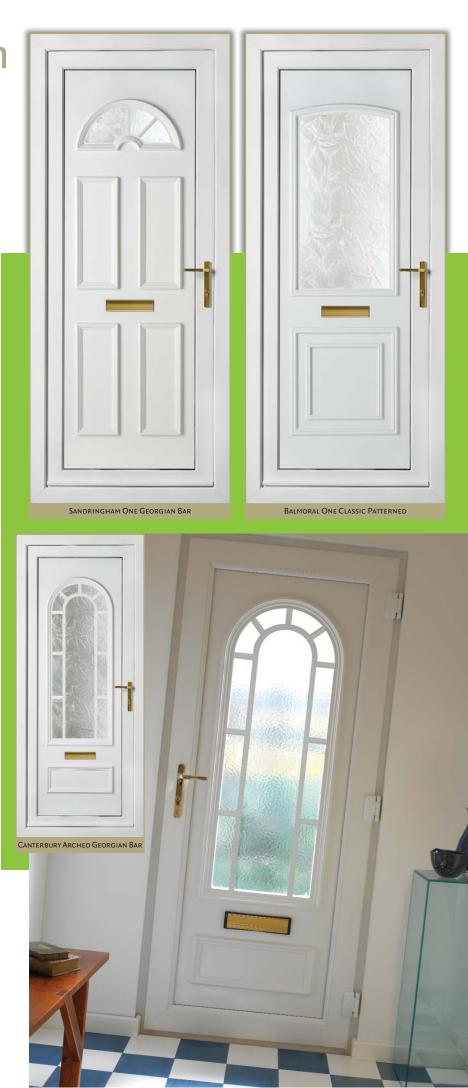

### **Classic Collection**

Plain Glazed, Diamond Lead and Georgian Bar

#### Feature Door

Kensington Two Diamond Leaded

A classic door design that equally looks good as an entrance to a cottage or a contemporary home.

This collection offers the homeowner a choice of panels that reflect fashionable designs used for elegant doors for many years. Though simple in design, this range of doors still offers you the opportunity to bring individual style to your home.

### Plain Glazed, Diamond Leaded and Georgian Bar