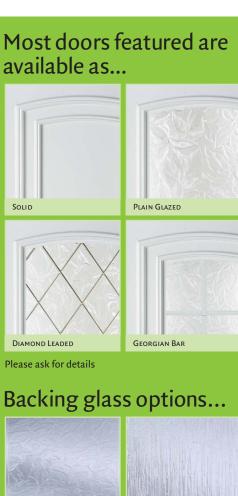

### Plain Glazed, Diamond Leaded and Georgian Bar

#### Most doors featured are available as...

Please ask for details

CHATSWORTH BULLION

ACACIA ONE PATTERNED INVERTED

SEVILLE PATTERNED