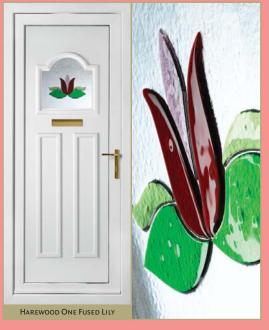

t with a level of intricacy that has never been seen in door panel designs before. Offering breathtaking beauty, our engraved options are laced with many fine bevels to give a refined, understated look of the utmost class.

Our Crystal panels may contain uneven minor imperfections that are all part of the character of the design and are deemed acceptable.



## Fused Collection



Using the same skills as the famous Venetian glass makers, our Fused collection is your opportunity to own a uniquely crafted, hand made, art glass door panel. Created by using molten glass, the effect is a soft edge raised design that brings the door panel to life with its vivid, bold colours and contemporary style.













SEVILLE FUSED BLUE SQUARES



#### Exclusive, Hand Crafted Molten Glass on Glass





These hand crafted, art glass units are unique and exclusive to our collection and as no two fused glass designs can be quite the same, they give the homeowner a truly individual choice when it comes to a new door.

Please Note By the very nature of its manufacture using molten glass, fused designs may contain minor imperfections, these are part of the fused creation process and contribute to the unique nature of its design.

### **Bevels Plus Collection**

Deep cut Bevel designs on clear or sandblast backgrounds



BEVELS ON CLEAR
Handcrafted designs in the UK, these unique glass designs with their partnership of sparkling clear-cut bevels and subtly patterned clear glass offer a touch of real class for your home. Choose from a subtle but sparkling fleur de lys or add a touch of strikin