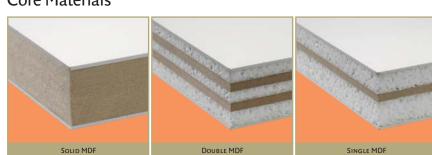

#### Core Materials

Hurst Plastics door panels are manufactured using a high technology technique that bonds two PVC-U skins to a variety of core materials and ensures the integrity of the panel for heat and moisture.

Depending on the degree of security required, our panels can be supplied using a choice of core material.

The Type A Expanded Polystyrene we use is classified under BS 476 and is totally recyclable, non toxic and inert. It contains no CFC's or HFC's and contains a fire retardant additive tested to BS 4725, formulated to restrict the extent of burn.